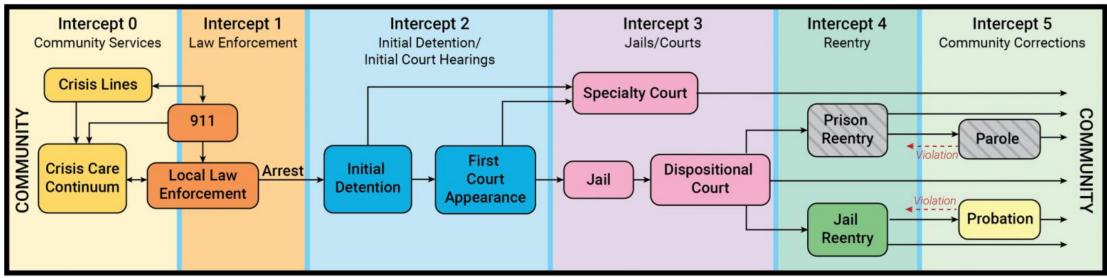

## Sequential Intercept Model

Abreu, D., Parker, T. W., Noether, C. D., Steadman, H. J., & Case, B. (2017). Revising the paradigm for jail diversion for people with mental and substance use disorders: Intercept 0. *Behavioral Sciences & the Law, 35*(5-6), 380-395. https://doi.org/10.1002/bsl.2300 © 2019 Policy Research Associates, Inc.